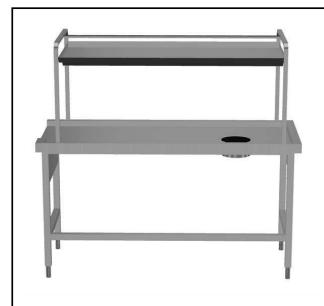

## Handling System Sorting Table Right to Left, Side Connection, 1700x715mm

| ITEM #  |  |
|---------|--|
| MODEL # |  |
| NAME #  |  |
|         |  |
| SIS #   |  |
| AIA #   |  |

865415 (BHSTS170)

Sorting table, side connection, Right>Left, 1700x715 mm

#### Item No.

Constructed in 304 AISI stainless steel. N. 4 square 40x40mm square legs with height-adjustable feet. Underframe on three sides.

1-tier over-shelf for baskets. N. 1 waste scrape hole with a rubber ring. Attachment to infill tops or roller conveyor with a deep basin on the side.

#### Construction

- All surfaces smooth with polished finish.
- Receiving tabletop with raised side edges allround, reduces the possibility of crockery being pushed off the table.
- Constructed in AISI 304 stainless steel with square 40x40mm legs.
- Sorting table provided with an over-shelf for dishwashing racks which can be inclined at either the dishwashing or receiving side.
- Connection from side.
- One waste hole with a rubber scrape ring tabletop.
- Optionally equipped with tray slider, scrape plate and shelf for plates/ baskets.