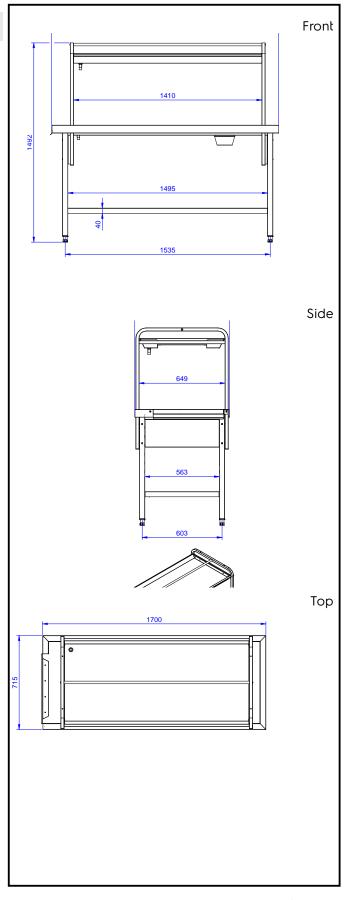

# **Key Information:**

External dimensions, Width:

865415 (BHSTS170)1700 mmExternal dimensions, Depth:715 mmExternal dimensions, Height:1551 mmNet weight:48 kg

Handling System Sorting Table Right to Left, Side Connection, 1700x715mm